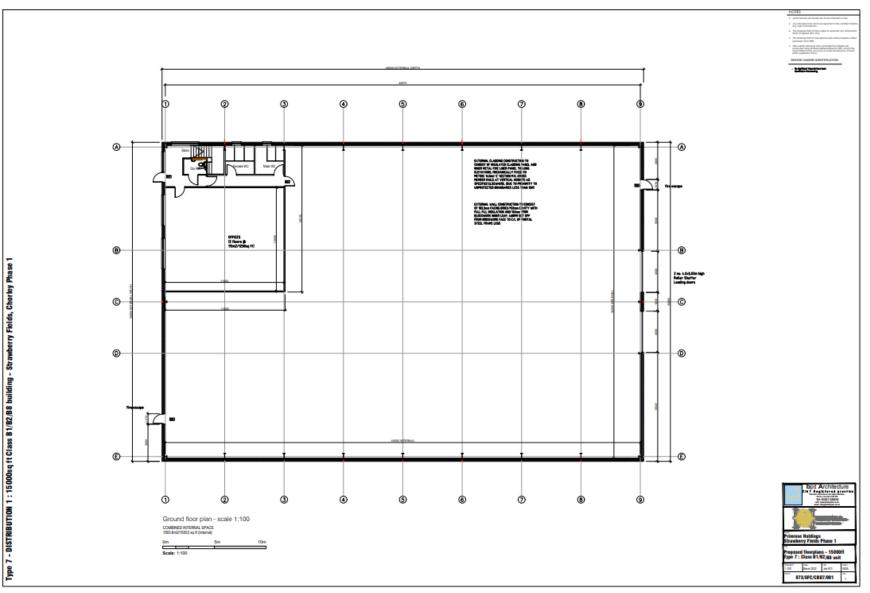

Planning Committee Meeting

12 July 2022



### Item 3h

#### 22/00402/REMMAJ

The Strawberry Fields Digital Hub

Reserved matters application the erection of mixed industrial/employment units (Use Classes B1/B2/B8) (appearance, landscaping, layout, and scale) pursuant to outline planning permission ref: 15/00224/OUTMAJ

# **Location Plan**



# **Proposed site plan**



## **Proposed elevations**



### **Proposed elevations**



### **Proposed elevations**



### **Proposed site sections**



### **Proposed section**





# **Proposed floorplan**



Type 8 - DISTRIBUTION 2 : 22600sq ft Class B1/B2/B8 building - Strawberry Fields, Chorley Phase 1

## **Proposed floorplan**



#### **Proposed floorplan**



# **Proposed roof plan**



## **Proposed roof plan**