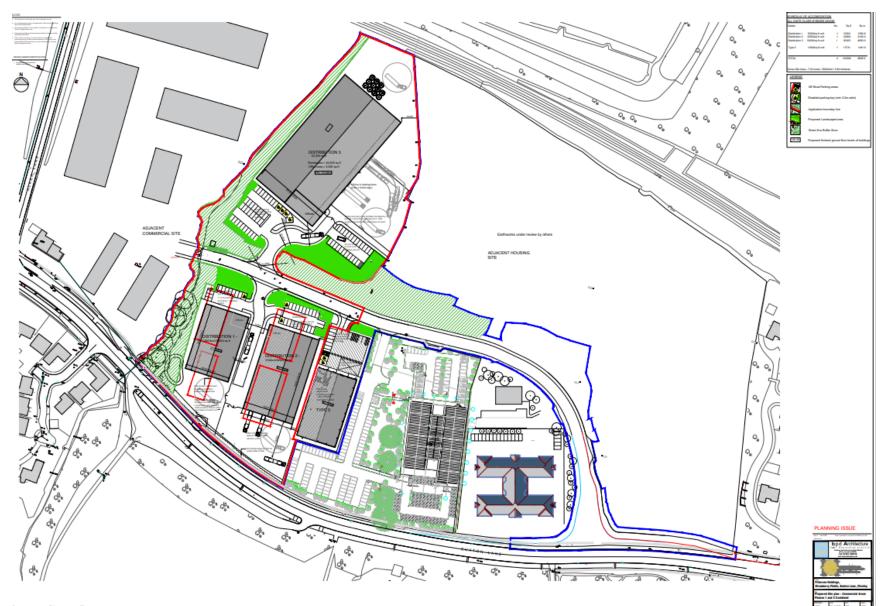

Planning Committee Meeting

12 July 2022



### Item 3h

#### 22/00402/REMMAJ

The Strawberry Fields Digital Hub

Reserved matters application the erection of mixed industrial/employment units (Use Classes B1/B2/B8) (appearance, landscaping, layout, and scale) pursuant to outline planning permission ref: 15/00224/OUTMAJ

# **Location Plan**



# **Proposed site plan**



## **Proposed elevations**



### **Proposed elevations**



### **Proposed elevations**



### **Proposed site sections**



### **Proposed section**





# **Proposed floorplan**



Type 8 - DISTRIBUTION 2 : 22600sq ft Class B1/B2/B8 building - Strawberry Fields, Chorley Phase 1

## **Proposed floorplan**



#### **Proposed floorplan**



# **Proposed roof plan**



## **Proposed roof plan**