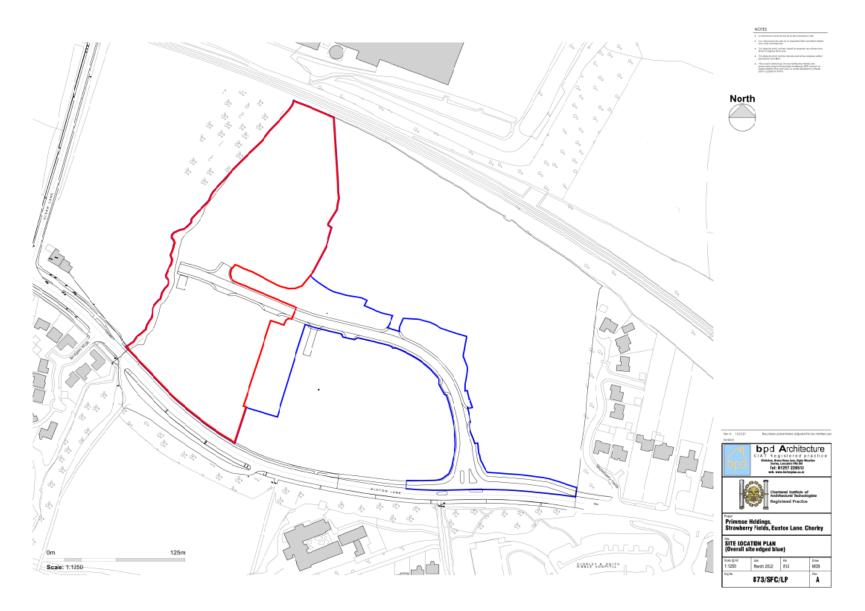

Planning Committee Meeting

12 July 2022



### Item 3h

#### 22/00402/REMMAJ

The Strawberry Fields Digital Hub

Reserved matters application the erection of mixed industrial/employment units (Use Classes B1/B2/B8) (appearance, landscaping, layout, and scale) pursuant to outline planning permission ref: 15/00224/OUTMAJ

# **Location Plan**



# **Proposed site plan**



## **Proposed elevations**



### **Proposed elevations**



### **Proposed elevations**



### **Proposed site sections**



### **Proposed section**





# **Proposed floorplan**



Type 8 - DISTRIBUTION 2 : 22600sq ft Class B1/B2/B8 building - Strawberry Fields, Chorley Phase 1

## **Proposed floorplan**



#### **Proposed floorplan**



# **Proposed roof plan**



## **Proposed roof plan**