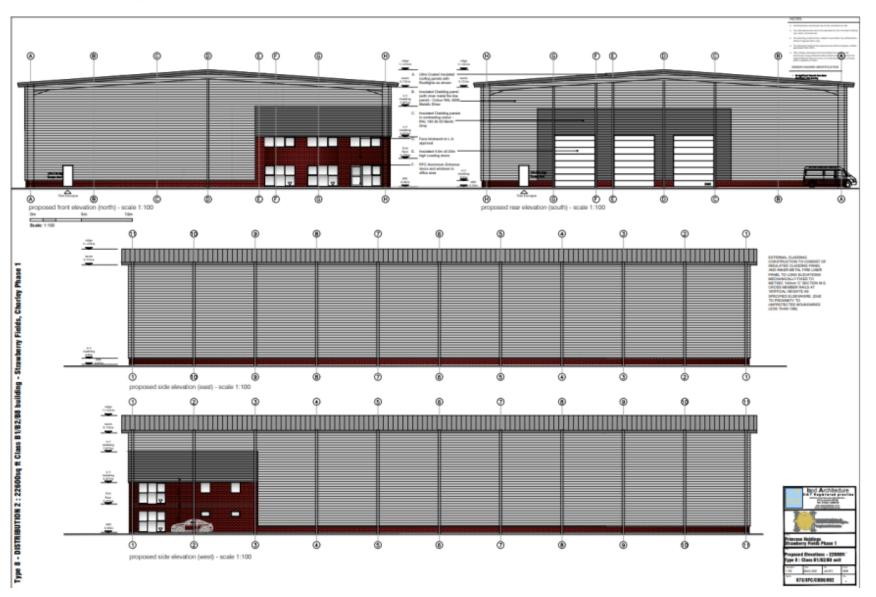

Planning Committee Meeting

12 July 2022



### Item 3h

#### 22/00402/REMMAJ

The Strawberry Fields Digital Hub

Reserved matters application the erection of mixed industrial/employment units (Use Classes B1/B2/B8) (appearance, landscaping, layout, and scale) pursuant to outline planning permission ref: 15/00224/OUTMAJ

# **Location Plan**



# **Proposed site plan**



## **Proposed elevations**



### **Proposed elevations**



### **Proposed elevations**



### **Proposed site sections**



### **Proposed section**





# **Proposed floorplan**



Type 8 - DISTRIBUTION 2 : 22600sq ft Class B1/B2/B8 building - Strawberry Fields, Chorley Phase 1

## **Proposed floorplan**



#### **Proposed floorplan**



# **Proposed roof plan**



## **Proposed roof plan**