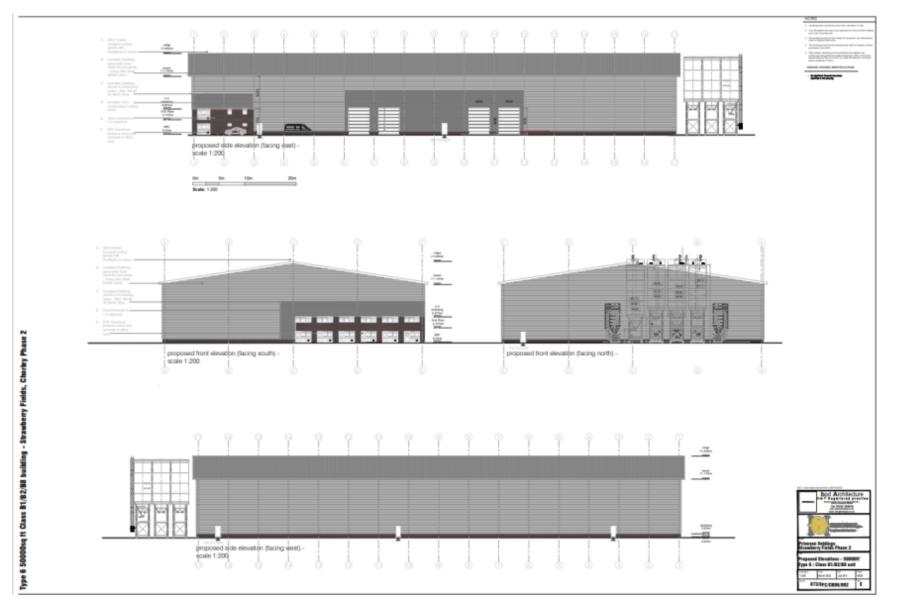

Planning Committee Meeting

12 July 2022



### Item 3h

#### 22/00402/REMMAJ

The Strawberry Fields Digital Hub

Reserved matters application the erection of mixed industrial/employment units (Use Classes B1/B2/B8) (appearance, landscaping, layout, and scale) pursuant to outline planning permission ref: 15/00224/OUTMAJ

# **Location Plan**



# **Proposed site plan**



## **Proposed elevations**



### **Proposed elevations**



### **Proposed elevations**



### **Proposed site sections**



### **Proposed section**





# **Proposed floorplan**



Type 8 - DISTRIBUTION 2 : 22600sq ft Class B1/B2/B8 building - Strawberry Fields, Chorley Phase 1

## **Proposed floorplan**



#### **Proposed floorplan**



# **Proposed roof plan**



## **Proposed roof plan**