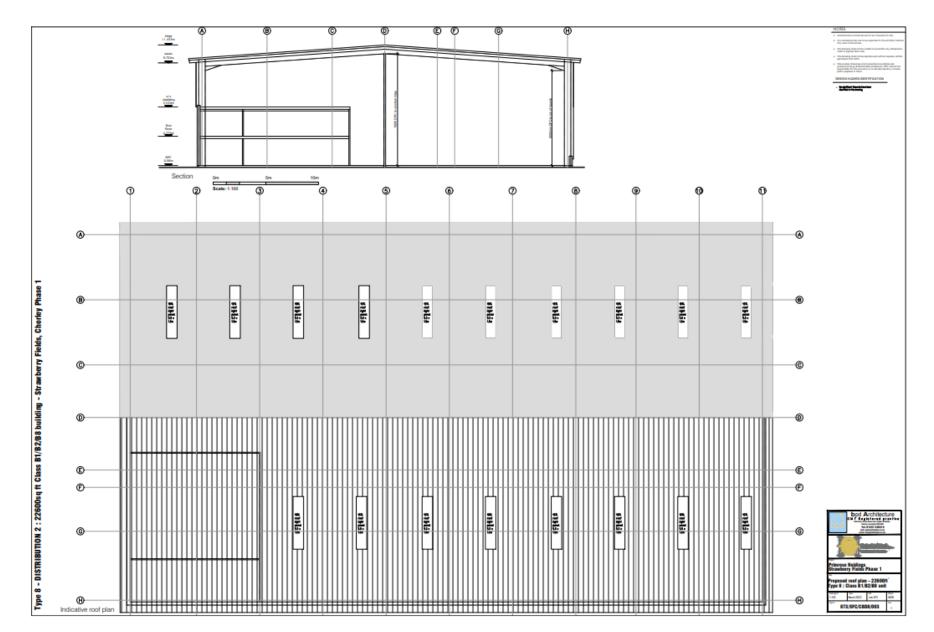

Planning Committee Meeting

12 July 2022



### Item 3h

#### 22/00402/REMMAJ

The Strawberry Fields Digital Hub

Reserved matters application the erection of mixed industrial/employment units (Use Classes B1/B2/B8) (appearance, landscaping, layout, and scale) pursuant to outline planning permission ref: 15/00224/OUTMAJ

# **Location Plan**



# **Proposed site plan**



## **Proposed elevations**



### **Proposed elevations**



### **Proposed elevations**



### **Proposed site sections**



### **Proposed section**





# **Proposed floorplan**



Type 8 - DISTRIBUTION 2 : 22600sq ft Class B1/B2/B8 building - Strawberry Fields, Chorley Phase 1

## **Proposed floorplan**



#### **Proposed floorplan**



# **Proposed roof plan**



## **Proposed roof plan**