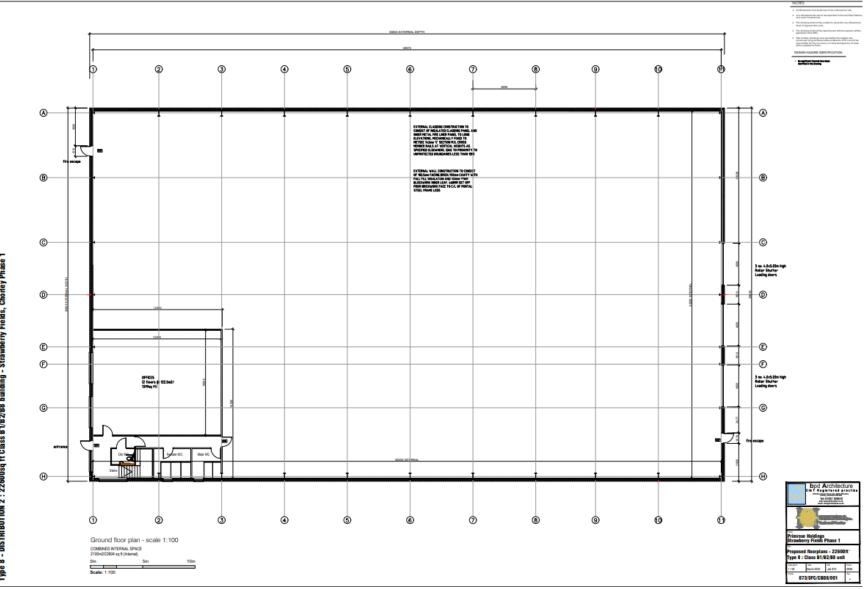

# **Proposed floorplan**

Type 8 - DISTRIBUTION 2 : 22600sq ft Class B1/B2/B8 building - Strawberry Fields, Chorley Phase 1