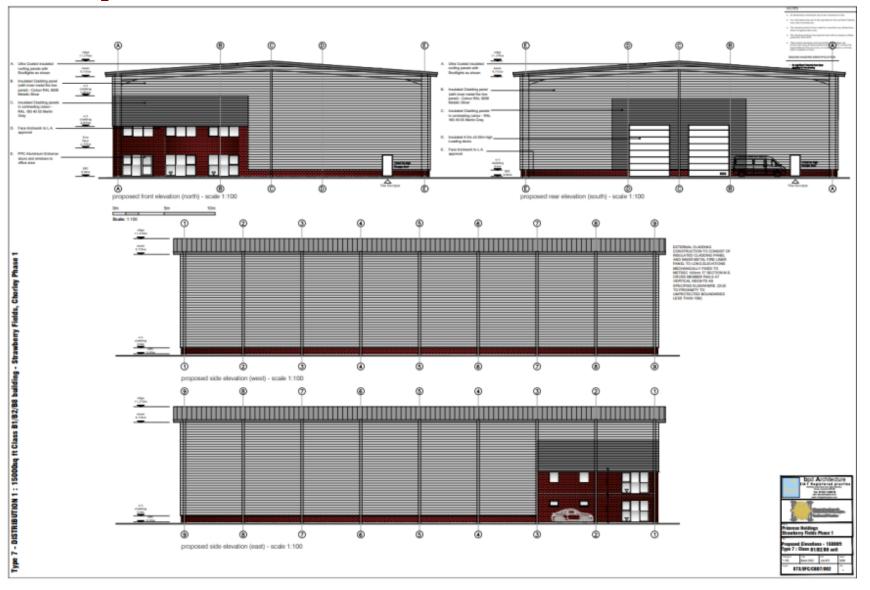

Planning Committee Meeting

12 July 2022



### Item 3h

#### 22/00402/REMMAJ

The Strawberry Fields Digital Hub

Reserved matters application the erection of mixed industrial/employment units (Use Classes B1/B2/B8) (appearance, landscaping, layout, and scale) pursuant to outline planning permission ref: 15/00224/OUTMAJ

# **Location Plan**



# **Proposed site plan**



## **Proposed elevations**



### **Proposed elevations**



### **Proposed elevations**



### **Proposed site sections**



### **Proposed section**





# **Proposed floorplan**



Type 8 - DISTRIBUTION 2 : 22600sq ft Class B1/B2/B8 building - Strawberry Fields, Chorley Phase 1

## **Proposed floorplan**



#### **Proposed floorplan**



# **Proposed roof plan**



## **Proposed roof plan**