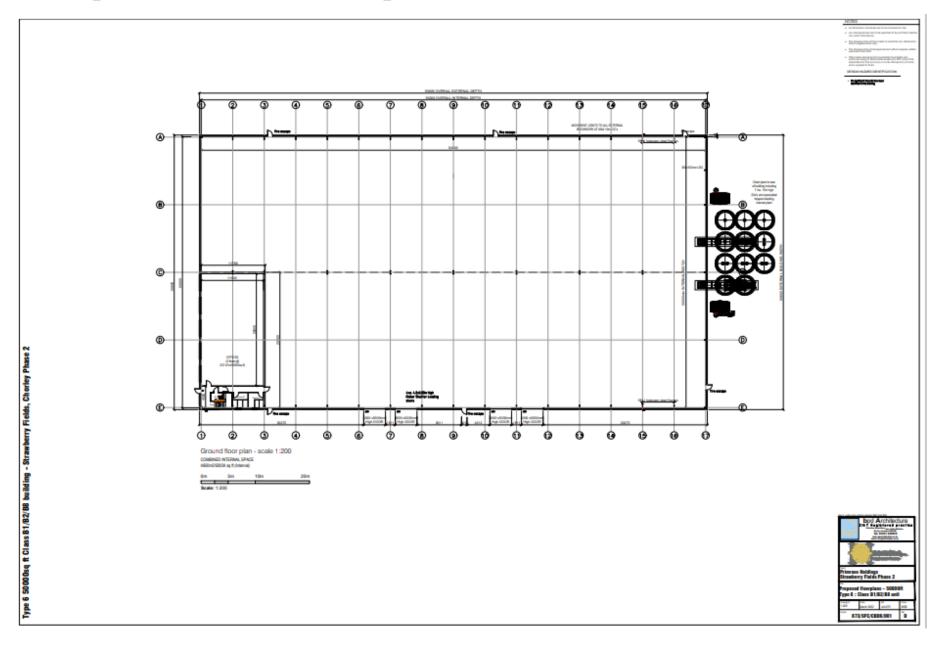

Planning Committee Meeting

12 July 2022



### Item 3h

#### 22/00402/REMMAJ

The Strawberry Fields Digital Hub

Reserved matters application the erection of mixed industrial/employment units (Use Classes B1/B2/B8) (appearance, landscaping, layout, and scale) pursuant to outline planning permission ref: 15/00224/OUTMAJ

# **Location Plan**



# **Proposed site plan**



## **Proposed elevations**



### **Proposed elevations**



### **Proposed elevations**



### **Proposed site sections**



### **Proposed section**





# **Proposed floorplan**



Type 8 - DISTRIBUTION 2 : 22600sq ft Class B1/B2/B8 building - Strawberry Fields, Chorley Phase 1

## **Proposed floorplan**



#### **Proposed floorplan**



# **Proposed roof plan**



## **Proposed roof plan**