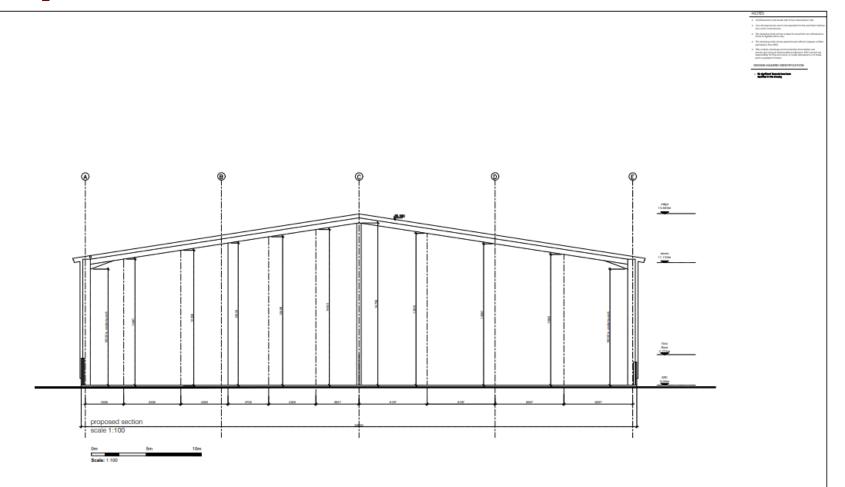

Planning Committee Meeting

12 July 2022



### Item 3h

#### 22/00402/REMMAJ

The Strawberry Fields Digital Hub

Reserved matters application the erection of mixed industrial/employment units (Use Classes B1/B2/B8) (appearance, landscaping, layout, and scale) pursuant to outline planning permission ref: 15/00224/OUTMAJ

# **Location Plan**



# **Proposed site plan**



## **Proposed elevations**



### **Proposed elevations**



### **Proposed elevations**



### **Proposed site sections**



### **Proposed section**





# **Proposed floorplan**



Type 8 - DISTRIBUTION 2 : 22600sq ft Class B1/B2/B8 building - Strawberry Fields, Chorley Phase 1

## **Proposed floorplan**



#### **Proposed floorplan**



# **Proposed roof plan**



## **Proposed roof plan**