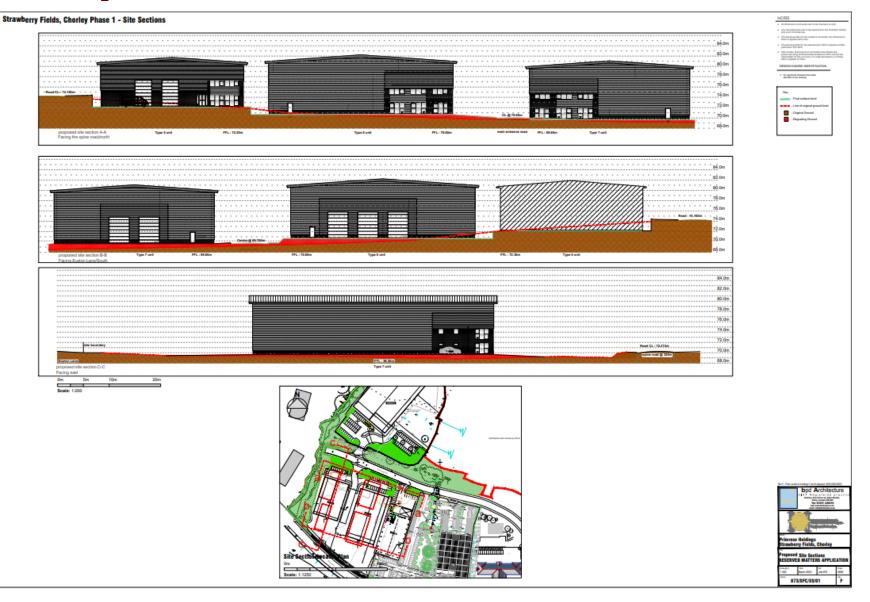

Planning Committee Meeting

12 July 2022



### Item 3h

#### 22/00402/REMMAJ

The Strawberry Fields Digital Hub

Reserved matters application the erection of mixed industrial/employment units (Use Classes B1/B2/B8) (appearance, landscaping, layout, and scale) pursuant to outline planning permission ref: 15/00224/OUTMAJ

# **Location Plan**



# **Proposed site plan**



## **Proposed elevations**



### **Proposed elevations**



### **Proposed elevations**



### **Proposed site sections**



### **Proposed section**





# **Proposed floorplan**



Type 8 - DISTRIBUTION 2 : 22600sq ft Class B1/B2/B8 building - Strawberry Fields, Chorley Phase 1

## **Proposed floorplan**



#### **Proposed floorplan**



# **Proposed roof plan**



## **Proposed roof plan**